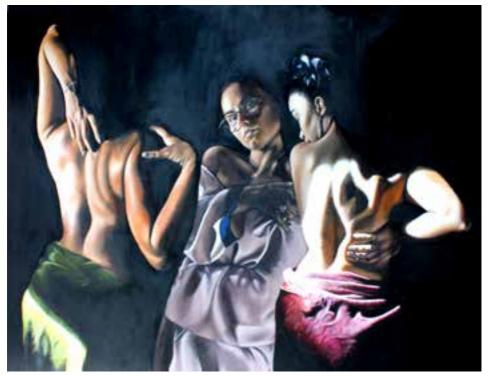

ss love: Bring us safe through Jordan to Thy home above.

Refrain

## I, The Lord of Sea and Sky

I, the Lord of sea and sky I have heard my people cry All who dwell in dark and sin My hand will save: I who made the stars and night I will make the darkness bright Who will bear my light to them? Whom shall I send?

Here I am Lord Is it I Lord? I have heard you calling in the night I will go Lord If you lead me

I will hold your people in my heart I, the Lord of wind and flame I will tend the poor and lame I will set a feast for them My hand will save: Finest bread I will provide Till their hearts be satisfied I will give my life to them Whom shall I send?

Here I am Lord Is it I Lord? I have heard you calling in the night I will go Lord If you lead me I will hold your people in my heart





The Gift by Helena Lintott. ISA Art competition winner.

| Princethorpe College                                                   | Princethorpe, Rugby                     | Tel: 01926 634200                                    |
|------------------------------------------------------------------------|-----------------------------------------|------------------------------------------------------|
| 11 years to 18 years                                                   | CV23 9PX                                | e-mail: post@princethorpe.co.uk                      |
| <b>Crescent School</b>                                                 | Bilton, Rugby                           | Tel: 01788 521595                                    |
| 4 years to 11 years